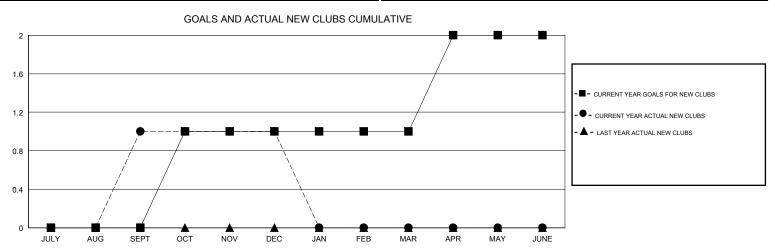

## District 5M 1

LOCATION MINNESOTA GMT CA

| GMT:                         |               |             | GMT CA        |                              |                           |                         |                                                    |  |
|------------------------------|---------------|-------------|---------------|------------------------------|---------------------------|-------------------------|----------------------------------------------------|--|
|                              | Club          | s           |               | Members                      |                           |                         |                                                    |  |
|                              | RESULTS FOR   | R 2019-2020 |               | RESULTS FOR 2019-2020        |                           |                         |                                                    |  |
| QUARTER                      | NEW CLUB GOAL | NEW CLUBS   | DROPPED CLUBS | QUARTER                      | MEMBER GROWTH NET<br>GOAL | MEMBER GROWTH<br>ACTUAL | DROPPED<br>MEMBERS ACTUAL<br>(including transfers) |  |
| JULY/AUG/SEPT<br>OCT/NOV/DEC | 0<br>1        | 1<br>0<br>0 | 0<br>0<br>0   | JULY/AUG/SEPT<br>OCT/NOV/DEC | 30<br>50<br>50            | 64<br>27<br>0           | 33<br>34<br>0                                      |  |
| JAN/FEB/MAR<br>APR/MAY/JUNE  | 1             | 0           | 0             | JAN/FEB/MAR<br>APR/MAY/JUNE  | 40                        | 0                       | 0                                                  |  |