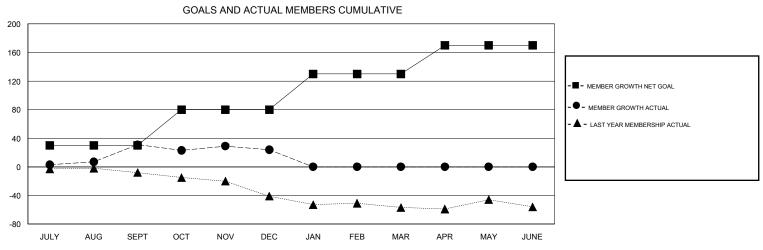

## District 5M 1

LOCATION MINNESOTA GMT CA

| GMT:                         |               |             | GMT CA        |                              |                           |                         |                                                    |  |
|------------------------------|---------------|-------------|---------------|------------------------------|---------------------------|-------------------------|----------------------------------------------------|--|
|                              | Club          | s           |               | Members                      |                           |                         |                                                    |  |
|                              | RESULTS FOR   | R 2019-2020 |               | RESULTS FOR 2019-2020        |                           |                         |                                                    |  |
| QUARTER                      | NEW CLUB GOAL | NEW CLUBS   | DROPPED CLUBS | QUARTER                      | MEMBER GROWTH NET<br>GOAL | MEMBER GROWTH<br>ACTUAL | DROPPED<br>MEMBERS ACTUAL<br>(including transfers) |  |
| JULY/AUG/SEPT<br>OCT/NOV/DEC | 0<br>1        | 1<br>0<br>0 | 0<br>0<br>0   | JULY/AUG/SEPT<br>OCT/NOV/DEC | 30<br>50<br>50            | 64<br>27<br>0           | 33<br>34<br>0                                      |  |
| JAN/FEB/MAR<br>APR/MAY/JUNE  | 1             | 0           | 0             | JAN/FEB/MAR<br>APR/MAY/JUNE  | 40                        | 0                       | 0                                                  |  |